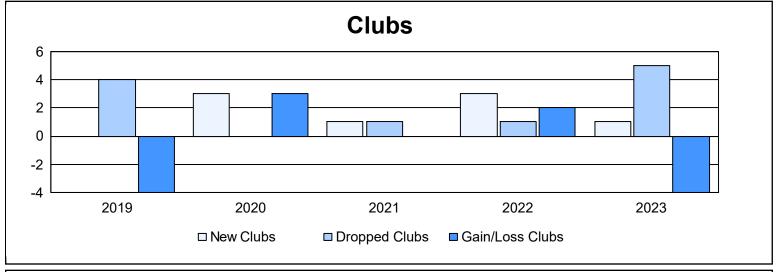

District LD 1 As of June 2023 Cumulative

| Year      | New<br>Clubs | Dropped<br>Clubs | Gain/<br>Loss<br>Clubs | New<br>Members | Charter<br>Members | Reinstate<br>Members | Transfer<br>Members | Total<br>Member<br>Added | Total<br>Members<br>Dropped | Gain/<br>Loss<br>Members |
|-----------|--------------|------------------|------------------------|----------------|--------------------|----------------------|---------------------|--------------------------|-----------------------------|--------------------------|
| 2018-2019 | 0            | 4                | -4                     | 159            | 5                  | 17                   | 4                   | 185                      | 316                         | -131                     |
| 2019-2020 | 3            | 0                | 3                      | 137            | 79                 | 5                    | 3                   | 224                      | 183                         | 41                       |
| 2020-2021 | 1            | 1                | 0                      | 132            | 26                 | 4                    | 1                   | 163                      | 154                         | 9                        |
| 2021-2022 | 3            | 1                | 2                      | 206            | 100                | 2                    | 9                   | 317                      | 300                         | 17                       |
| 2022-2023 | 1            | 5                | -4                     | 193            | 38                 | 7                    | 6                   | 244                      | 302                         | -58                      |
| Average   | 2            | 2                | -1                     | 165            | 50                 | 7                    | 5                   | 227                      | 251                         | -24                      |